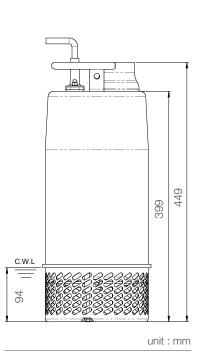

## **X-SMART 215**

Shaft Speed: 3450 rpm

Outlet: 50mm, 2in

Weight: 19kg / 42 lbs

| OUTPUT | HEAD               | FLOW                   |
|--------|--------------------|------------------------|
| 1.5 kW | Rated: 13.5m, 44ft | Rated: 5 L/s, 79 gpm   |
| 2 HP   | Max : 19.5m, 64ft  | Max : 8.7 L/s, 137 gpm |