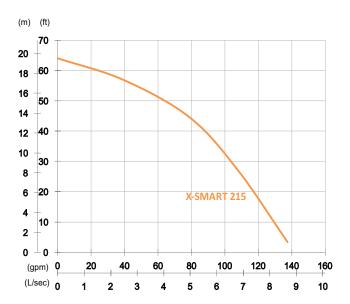

## **X-SMART 215**

Shaft Speed: 3450 rpm

Outlet: 50mm, 2in

Weight: 19kg / 42 lbs

| OUTPUT | HEAD               | FLOW                   |
|--------|--------------------|------------------------|
| 1.5 kW | Rated: 13.5m, 44ft | Rated: 5 L/s, 79 gpm   |
| 2 HP   | Max : 19.5m, 64ft  | Max : 8.7 L/s, 137 gpm |